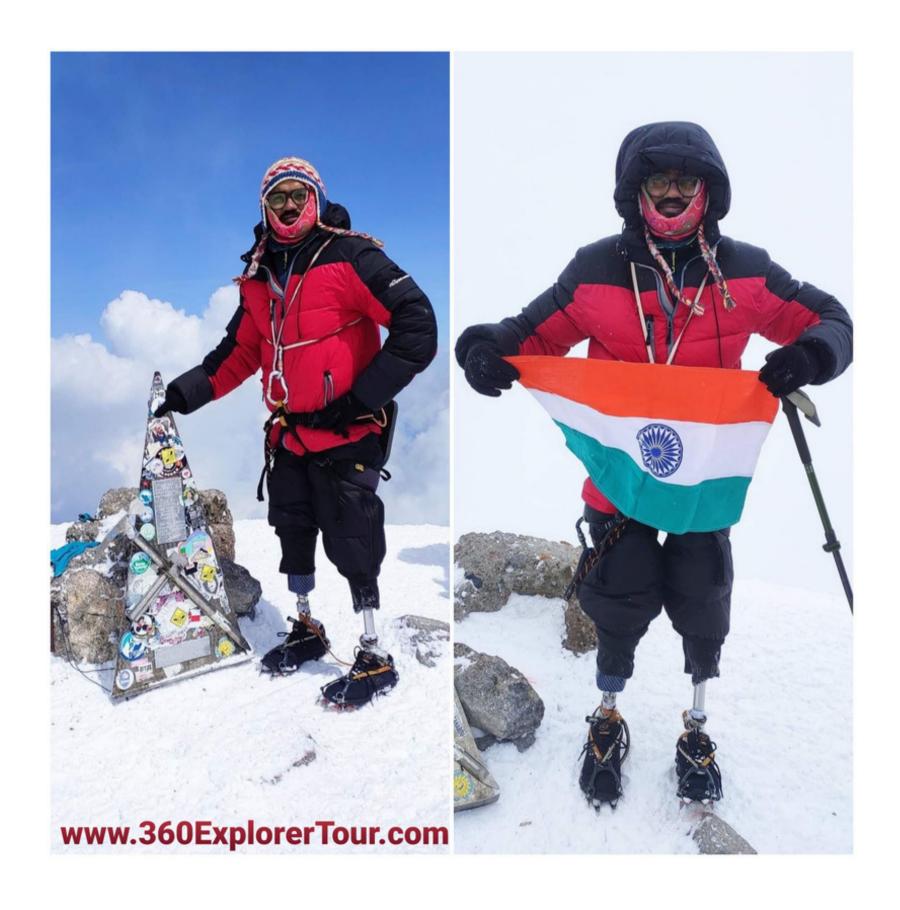

INT KILIMANJARO 💩

शिखर केले सर | नियोजन

कृत्रिम पायांनी | सोलापूरमधील चित्रसेनने सर्वोच्च | ३६० एक्सप्लोररचे

हिंदुस्थानातील पहिलीच घटना

मॉस्को : यरोपातील सर्वोच्च शिखर माऊंट एल्ब्रुसवर सोमवारी (दि. २३) हिंदुस्थानने इतिहास घडवला, छत्तीसगढ येथील कृत्रिम पायाचा चित्रसेन साह याने हे शिखर सर करत तिरंगा फडकवला. सोलापुरमधील ३६० एक्सप्लोररमार्फत आनंद बनसोडे यांनी या मोहिमेचे नियोजन केले आहे. कृतिम पायांच्या व्यक्तीने हे शिखर सर करण्याची हिंदस्थानातील पहिलीच वेळ आहे.

SO EXPLORER

चित्रसेनने माऊंट एल्ब्रुसवर १७ ऑगस्ट रोजी चढाई करण्यास सुरुवात केली. अनेक आव्हानांचा सामना करत त्याने दि. २३ रोजी हे सर्वोच्च शिखर सर केले.

सर करून यापूर्वीच त्याने अनेक विक्रम आपल्या आशेचा किरण दाख्ववता येत आहे, याचा आनंद वाटतो. नावावर केलेले आहेत.

रेल्वे अपचातात दोन्ही पाय गमावलेल्या चित्रसेन 📑 🔓 दोन्ही पाय कृत्रिम असताना चित्रसेन याने मिळवलेले हे यह प्रत्येक हिंदुरुवानीसाठी याने काही वर्षांपूर्वी गिर्यारोहणाची सुरुवात केली. अभिमानास्यद आहे. सोलापुरमधील ३६० एक्सप्लोररने याचे नियोजन केले याचा खुप जास्त अफ्रिका व ऑस्ट्रेलिया खंडातील सर्वोच्च तिखरे अभिमान वाटत आहे. अनेक शारीरिक व मानसिक अपंग असल्याना ३६० एक्सप्लोररमार्फत