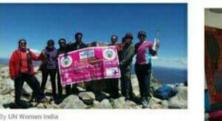

by: UN Women with Youth

**Home** Discover

**13** 2

Activity

ANAND BANSODE @anand12everest 2h @FarOutAkhtar climbed highest mountain in Australia to Support #HeForShe Everest Climber Anand anandbansode.com

Recently when the ace actor found out about Anand Sansode, who climbed the highest mountain in Australia to support the very cause of gender equality, he was very appreciative.

Farhan got to know about Anand through a friend and then looked up the news. The ace actor saluted Anand's spirit on a social networking site as well.

Anand climbed the highest mountain in Australia Le Kosciuszko, to spread the message and continues to work towards the cause Farhan has asked his team to reach out to Anand and is infact keen to meet him whenever possible.