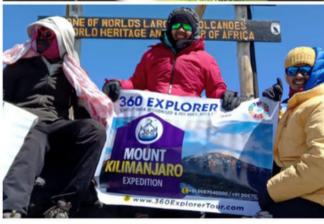

You can join our Life Transformational Expedition to Mount Kilimanjaro

Marketplace of 360 Explorer LLC

## **Mount Kilimanjaro**

#### **Overview**

Mount Kilimanjaro is a dormant volcano in Tanzania. It has three volcanic cones: Kibo, Mawenzi and Shira. It is the **Highest mountain** in **Africa** and the **Highest single free-standing mountain in the** world: 5,895 metres (19,341 ft) above sea level and about 4,900 metres (16,100 ft) above its plateau base. Kilimanjaro is the fourth most topographically prominent peak on Earth.