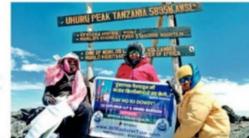

#### जही लेकीच्या लग्रासाठी हुंडा आणि अन्य रवस्तुंसाठी, थाटामाटात लग्न करून देण्यासाठी लेकीच्या वडिलांना केवढ़ा पैसा उभारावा लागतो. प्रसंगी कर्ज काढून लेकीचं लग्न लावलं जातं. मात्र, हंडचाची अपेक्षा आणि लयाचा प्रचंद सर्च एवडाच एक प्रश्न मारी मुलगी दिसायला कशी, तिची उंची, जाड आहे की बारीक, जॉब करते की नाही, स्वयंपाक येतो की नाही, घर सांभाळून जॉब करणार का अजा अनेक प्रश्रांचा मार होतो. नकारघंटा वाजतात आणि लग्न हा मोठाच प्रश्न होऊन बसतो. स्मितानंही हे आपल्या अवतीभोवती अनुभवलं आहे. या मान्या प्रश्नोना जामाला कंट्रालक्ष्रेज्या ३९ वर्षीय स्मिताने मग लग्नासाठी म्हणा किंवा इंड्यासाठी म्हणा जमवलेले पैसे घेतले, लग्रासाठी म्हणून केलेले दागिने विकृत टाकले आणि तिनं ठरवलं.. आपण अशा उत्तंग शिखरावर जायचं तिथून तरी आपला आवाज सगळ्यांच्या कानावर पडेल. स्मित धूगे, आफ्रिका खंडातील सर्वात उंच आणि खदतर असे मारंट किसीमांजारो हे जिखर तिनं नकतंच सर केलं. ती शिखरावर पोहोचली आणि त्या शिखरावरून तिनं इंडाप्रथा विरोधी नारे दिले. 'से नो द डावरी।' फलक सोबत होताच, त्यावरही लिहिलेलं