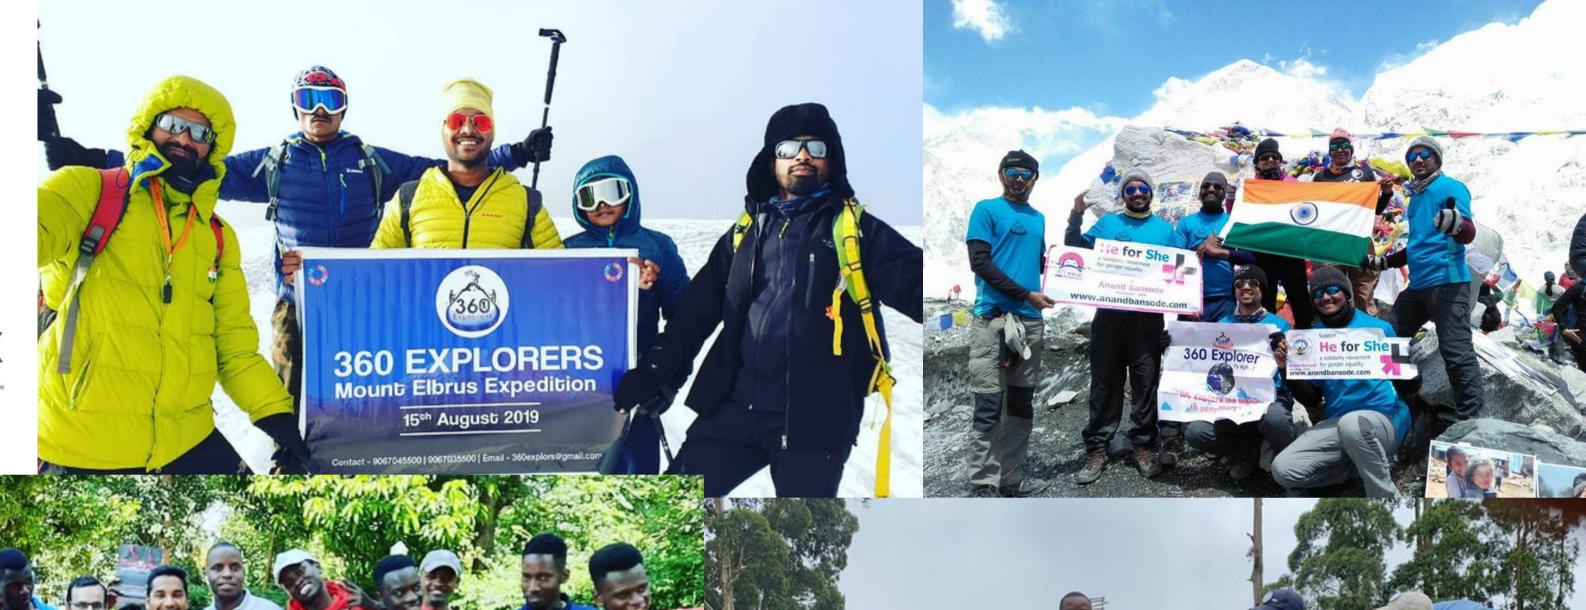

असतानाच आजुबाजुचे लोक वारंवार लग्न

३६० एक्सप्लोररच्या नावे अनेक विक्रम

 ३६० एक्सप्लोरर हा ग्रुप जनभर साहसी मोहिमांचे आयोजन करत असतो. या ग्रुपच्या नावे गेल्या पाच वर्षात अनेक विश्वविक्रम आहेत. अतिराय अवपद व आव्हानात्मक मोहिमांचे योग्य नियोजन करण्यात ३६० एक्सप्लोररचा हातखंडा असून DPITT, बेंद्र सरकार मार्पत 'युनिक स्टार्ट-अप' चे नामांकनही या

UN Women with Youth

UNWOMEN4Youth

Team Solapur Kalsubai eexpedition highest mountain in #Maharashtra to support

mountain in #Maharashtra to support
#SDGs @IAnandBansode @UNinIndia
@unwomenindia @unwomenasia
pic.twitter.com/PaltJnNdZJ
9:20 AM - 3 Jun 2017 from Mamaroneck,

by: UN Women with Youth

**Home** Discover

**13** 2

Activity

ANAND BANSODE @anand12everest 2h @FarOutAkhtar climbed highest mountain in Australia to Support #HeForShe Everest Climber Anand anandbansode.com

**y**+

Ahead of the game. @anand12everest climbed Mountain Kosciusko for #heforshe b4 the campaign reached India. pic.twitter.com/WBF2WwgAjE

3:20pm - 18 Mar 15

## Farhan Akhtar high on praise for Anand Bansode's initiative on gender equality

By Sideharth Dhongle Tue, April, 14 2015

Farhan Akhtar has been actively working towards gender equality. He has time and again supported initiatives and voiced his opinion on gender equality.

Recently when the ace actor found out about Anand Sansode, who climbed the highest mountain in Australia to support the very cause of gender equality, he was very appreciative.

Farhan got to know about Anand through a friend and then looked up the news. The ace actor saluted Anand's spirit on a social networking site as well.

Anand climbed the highest mountain in Australia Le Kosciuszko, to spread the message and continues to work towards the cause Farhan has asked his team to reach out to Anand and is infact keen to meet him whenever possible.