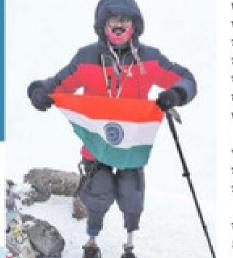

INT KILIMANJARO 💩

शिखर केले सर | नियोजन

कृत्रिम पायांनी | सोलापूरमधील चित्रसेनने सर्वोच्च | ३६० एक्सप्लोररचे

हिंदुस्थानातील पहिलीच घटना

मॉस्को : यरोपातील सर्वोच्च शिखर माऊंट एल्ब्रुसवर सोमवारी (दि. २३) हिंदुस्थानने इतिहास घडवला, छत्तीसगढ येथील कृत्रिम पायाचा चित्रसेन साह याने हे शिखर सर करत तिरंगा फडकवला. सोलापुरमधील ३६० एक्सप्लोररमार्फत आनंद बनसोडे यांनी या मोहिमेचे नियोजन केले आहे. कृतिम पायांच्या व्यक्तीने हे शिखर सर करण्याची हिंदस्थानातील पहिलीच वेळ आहे.

रेल्वे अपचातात दोन्ही पाय गमावलेल्या चित्रसेन 📑 🔓 दोन्ही पाय कृत्रिम असताना चित्रसेन याने मिळवलेले हे यह प्रत्येक हिंदुरुवानीसाठी याने काही वर्षांपूर्वी गिर्यारोहणाची सुरुवात केली. अभिमानास्यद आहे. सोलापुरमधील ३६० एक्सप्लोररने याचे नियोजन केले याचा खुप जास्त अफ्रिका व ऑस्ट्रेलिया खंडातील सर्वोच्च तिखरे अभिमान वाटत आहे. अनेक शारीरिक व मानसिक अपंग असल्याना ३६० एक्सप्लोररमार्फत