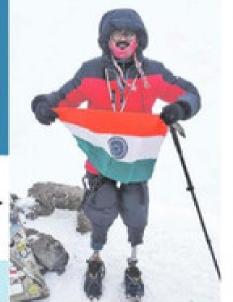

INT KILIMANJARO 💩

शिखर केले सर | नियोजन

कृत्रिम पायांनी | सोलापूरमधील चित्रसेनने सर्वोच्च | ३६० एक्सप्लोररचे

हिंदुस्थानातील पहिलीच घटना

मॉस्को : यरोपातील सर्वोच्च शिखर माऊंट एल्ब्रुसवर सोमवारी (दि. २३) हिंदुस्थानने इतिहास घडवला, छत्तीसगढ येथील कृत्रिम पायाचा चित्रसेन साह याने हे शिखर सर करत तिरंगा फडकवला. सोलापुरमधील ३६० एक्सप्लोररमार्फत आनंद बनसोडे यांनी या मोहिमेचे नियोजन केले आहे. कृतिम पायांच्या व्यक्तीने हे शिखर सर करण्याची हिंदस्थानातील पहिलीच वेळ आहे.

रेल्वे अपचातात दोन्ही पाय गमावलेल्या चित्रसेन 📑 🔓 दोन्ही पाय कृत्रिम असताना चित्रसेन याने मिळवलेले हे यह प्रत्येक हिंदुरुवानीसाठी याने काही वर्षांपूर्वी गिर्यारोहणाची सुरुवात केली. अभिमानास्यद आहे. सोलापुरमधील ३६० एक्सप्लोररने याचे नियोजन केले याचा खुप जास्त अफ्रिका व ऑस्ट्रेलिया खंडातील सर्वोच्च तिखरे अभिमान वाटत आहे. अनेक शारीरिक व मानसिक अपंग असल्याना ३६० एक्सप्लोररमार्फत