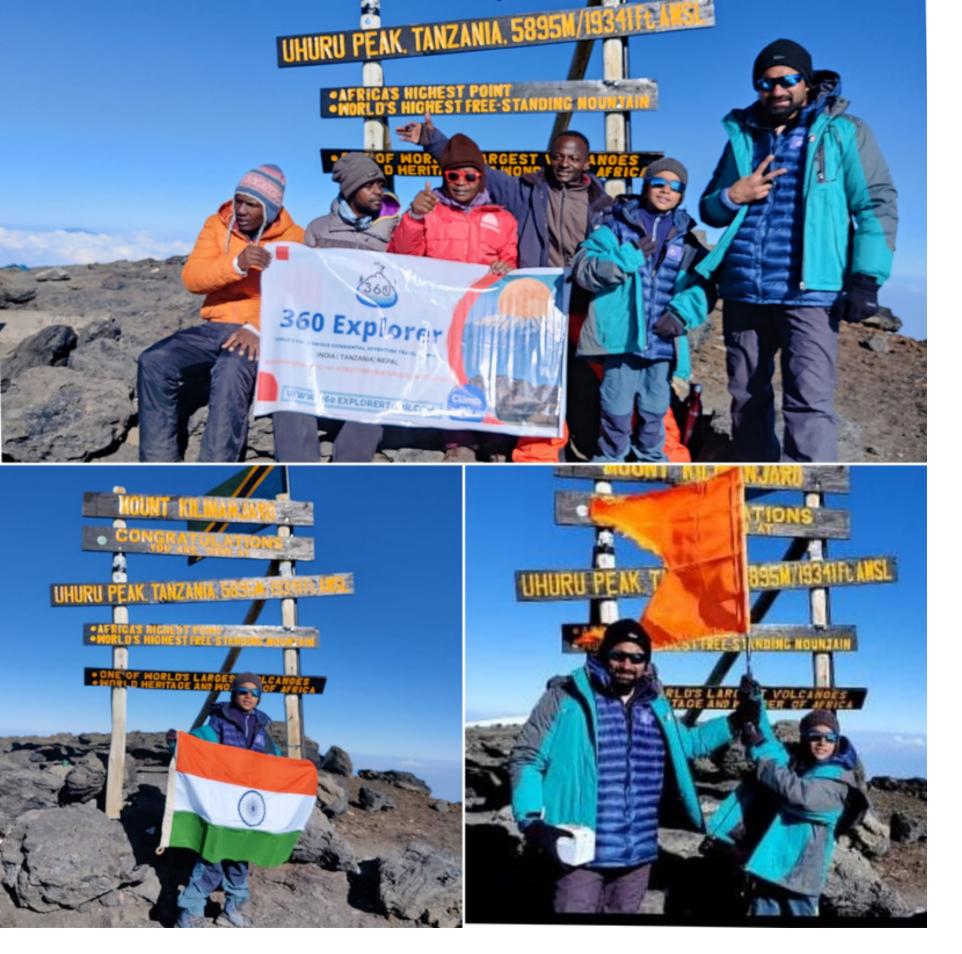

1. Elevation: 3700m/12,200ft to 4700m/15,500ft

2. Distance: 9km/5.5m

3. Hiking Time: 5-6 hrs

4. Habitat: Alpine Desert

5. Meals: B, L&D

Hike Kibo Hut to Summit, and descend to Horombo Hut

Early morning wake up (around 2 AM), commence the climb to the summit on the steep and heavy scree or snow up to Gilman's point located on the crater rim. Continuing, we now ascend to Uhuru Peak, which is the highest point in Africa. There are unbelievable views at every turn. This is your moment to capture your picture at the summit. From here we descend, break for lunch and a rest at Kibo before continuing on to the Horombo encampment. The beginning of this climb is done in the dark and requires headlamps or a flashlight. It will be very cold until you start descending, warm clothes are at this time. This is by far the most difficult part of the trek with many switchbacks. Going slowly "pole by pole" and an optimistic attitude will get you there.