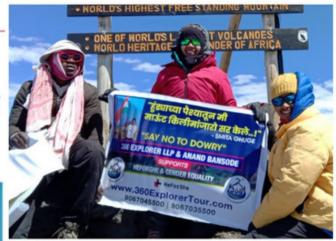

#### जही लेकीच्या लग्रासाठी हुंडा आणि अन्य रवस्तुंसाठी, थाटामाटात लग्न करून देण्यासाठी लेकीच्या वडिलांना केवढ़ा पैसा उभारावा लागतो. प्रसंगी कर्ज काढून लेकीचं लग्न लावलं जातं. मात्र, हंडचाची अपेक्षा आणि लयाचा प्रचंद सर्च एवडाच एक प्रश्न मारी मुलगी दिसायला कशी, तिची उंची, जाड आहे की बारीक, जॉब करते की नाही, स्वयंपाक येतो की नाही, घर सांभाळून जॉब करणार का अजा अनेक प्रश्रांचा मार होतो. नकारघंटा वाजतात आणि लग्न हा मोठाच प्रश्न होऊन बसतो. स्मितानंही हे आपल्या अवतीभोवती अनुभवलं आहे. या मान्या प्रश्नोना जामाला कंट्रालक्ष्रेज्या ३९ वर्षीय स्मिताने मग लग्नासाठी म्हणा किंवा इंड्यासाठी म्हणा जमवलेले पैसे घेतले, लग्रासाठी म्हणून केलेले दागिने विकृत टाकले आणि तिनं ठरवलं.. आपण अशा उत्तंग शिखरावर जायचं तिथून तरी आपला आवाज सगळ्यांच्या कानावर पडेल. स्मित धूगे, आफ्रिका खंडातील सर्वात उंच आणि खदतर असे मारंट किसीमांजारो हे जिखर तिनं नकतंच सर केलं. ती शिखरावर पोहोचली आणि त्या शिखरावरून तिनं इंडाप्रथा विरोधी नारे दिले. 'से नो द डावरी।' फलक सोबत होताच, त्यावरही लिहिलेलं

स्मिता म्हणते, माझ्या उंचीपेक्षाही आता माझ्या कर्तृत्वाची उंची खुप मोठी झाली आहे आणि तेच मला दाखवन हायचे होते. मुळच्या वाशिम जिल्ह्यातील

होतं, हुंड्याच्या पैशातून मी किलीमांजारो

पोहरादेवी येथील असणारी स्मिता गेल्या काही वर्षापासून पुण्यात स्थायिक आहे. वडिलांचा ट्रान्सपोर्टचा व्यवसाय तर आई गृहिणी आणि एक बहीण, तिथे लग्न झाले आहे. साधारण मध्यमवर्गीय घर्ग कुटुंबीय. त्यामुळे मोठ्या बहिणीचे लग्र बाल्यानंतर स्मितासाठी स्थलं येऊ लागली, उंचीवावत दोष, नोकरी असं म्हणत नकार आले. स्पॅनिश भाषा शिकुन एका आंतरराष्ट्रीय कंपनीत तिनं जॉबही सुरु केला. मात्र, हे सर्व करत असताना हुंडा प्रयेलाही सामोरे जावे लागले. उंची कमी असल्याने २० ते ५० लाखांपर्यंत हंड्याची मागणी होऊ लागली. हुंडा देण्यास नकार दिल्यामुळे उंची आणि हुंडा या प्रश्नांमुळेच स्मिताच्या कलाटणी मिळाली आहे. हंडा प्रवेची समस्या भेडसावत