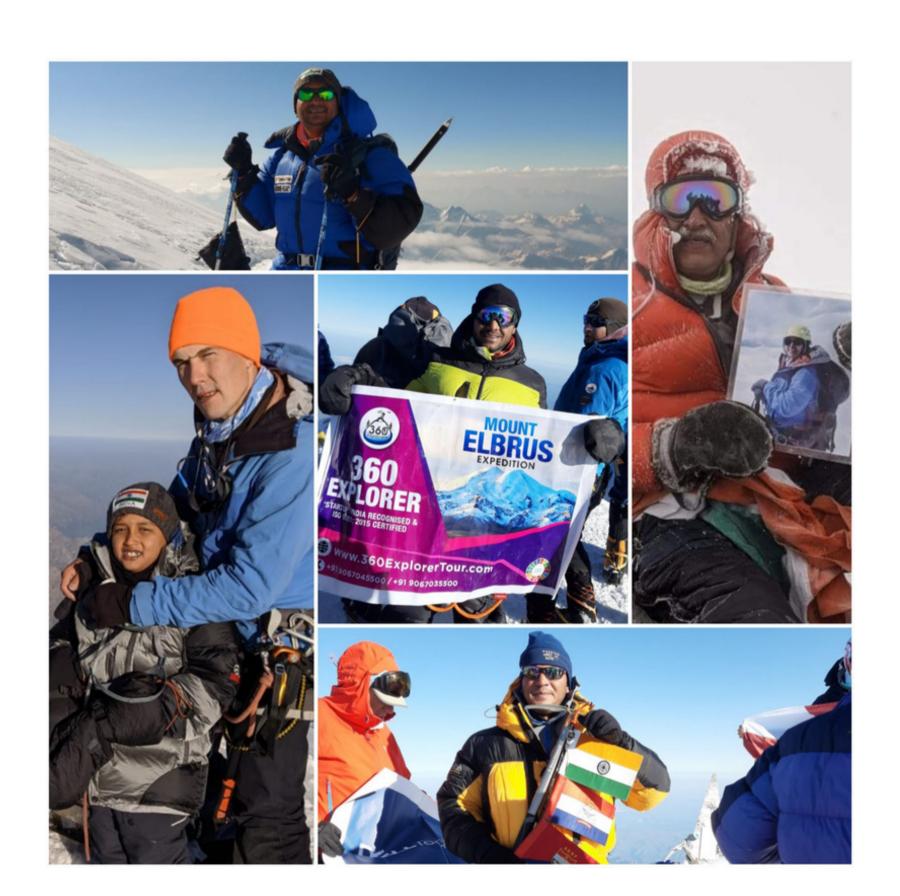

INT KILIMANJARO 💩

शिखर केले सर | नियोजन

कृत्रिम पायांनी | सोलापूरमधील चित्रसेनने सर्वोच्च | ३६० एक्सप्लोररचे

हिंदुस्थानातील पहिलीच घटना

मॉस्को : यरोपातील सर्वोच्च शिखर माऊंट एल्ब्रुसवर सोमवारी (दि. २३) हिंदुस्थानने इतिहास घडवला, छत्तीसगढ येथील कृत्रिम पायाचा चित्रसेन साह याने हे शिखर सर करत तिरंगा फडकवला. सोलापुरमधील ३६० एक्सप्लोररमार्फत आनंद बनसोडे यांनी या मोहिमेचे नियोजन केले आहे. कृतिम पायांच्या व्यक्तीने हे शिखर सर करण्याची हिंदस्थानातील पहिलीच वेळ आहे.

SO EXPLORER

चित्रसेनने माऊंट एल्ब्रुसवर १७ ऑगस्ट रोजी चढाई करण्यास सुरुवात केली. अनेक आव्हानांचा सामना करत त्याने दि. २३ रोजी हे सर्वोच्च शिखर सर केले.

सर करून यापूर्वीच त्याने अनेक विक्रम आपल्या आशेचा किरण दाख्ववता येत आहे, याचा आनंद वाटतो. नावावर केलेले आहेत.

#### आव्हानात्मक माऊंट एल्ब्रस । रशियामध्ये असलेले युरोपमधील सर्वोच्च

शिखर माइंट एल्ब्रुस या शिखराची उंची १८ हजार ५१० फुट असून, काळा समुद्र व कॅस्पियन समुद्राच्या मध्ये हे शिखर वसलेलं आहे. पृथ्वीवरील सर्वात उंच असलेल्वांपैकी एक हा निदिस्त ज्वालामुखी पर्वत आहे. याचे तापमान उणे २५ हिग्रीपर्यंत जात असते. वर्षभर येणारी सततची सुरू असलेली मोठी वादछे, हाडे गोठवणारी थंडी आदी माऊंट एल्ब्रस चढाईतील