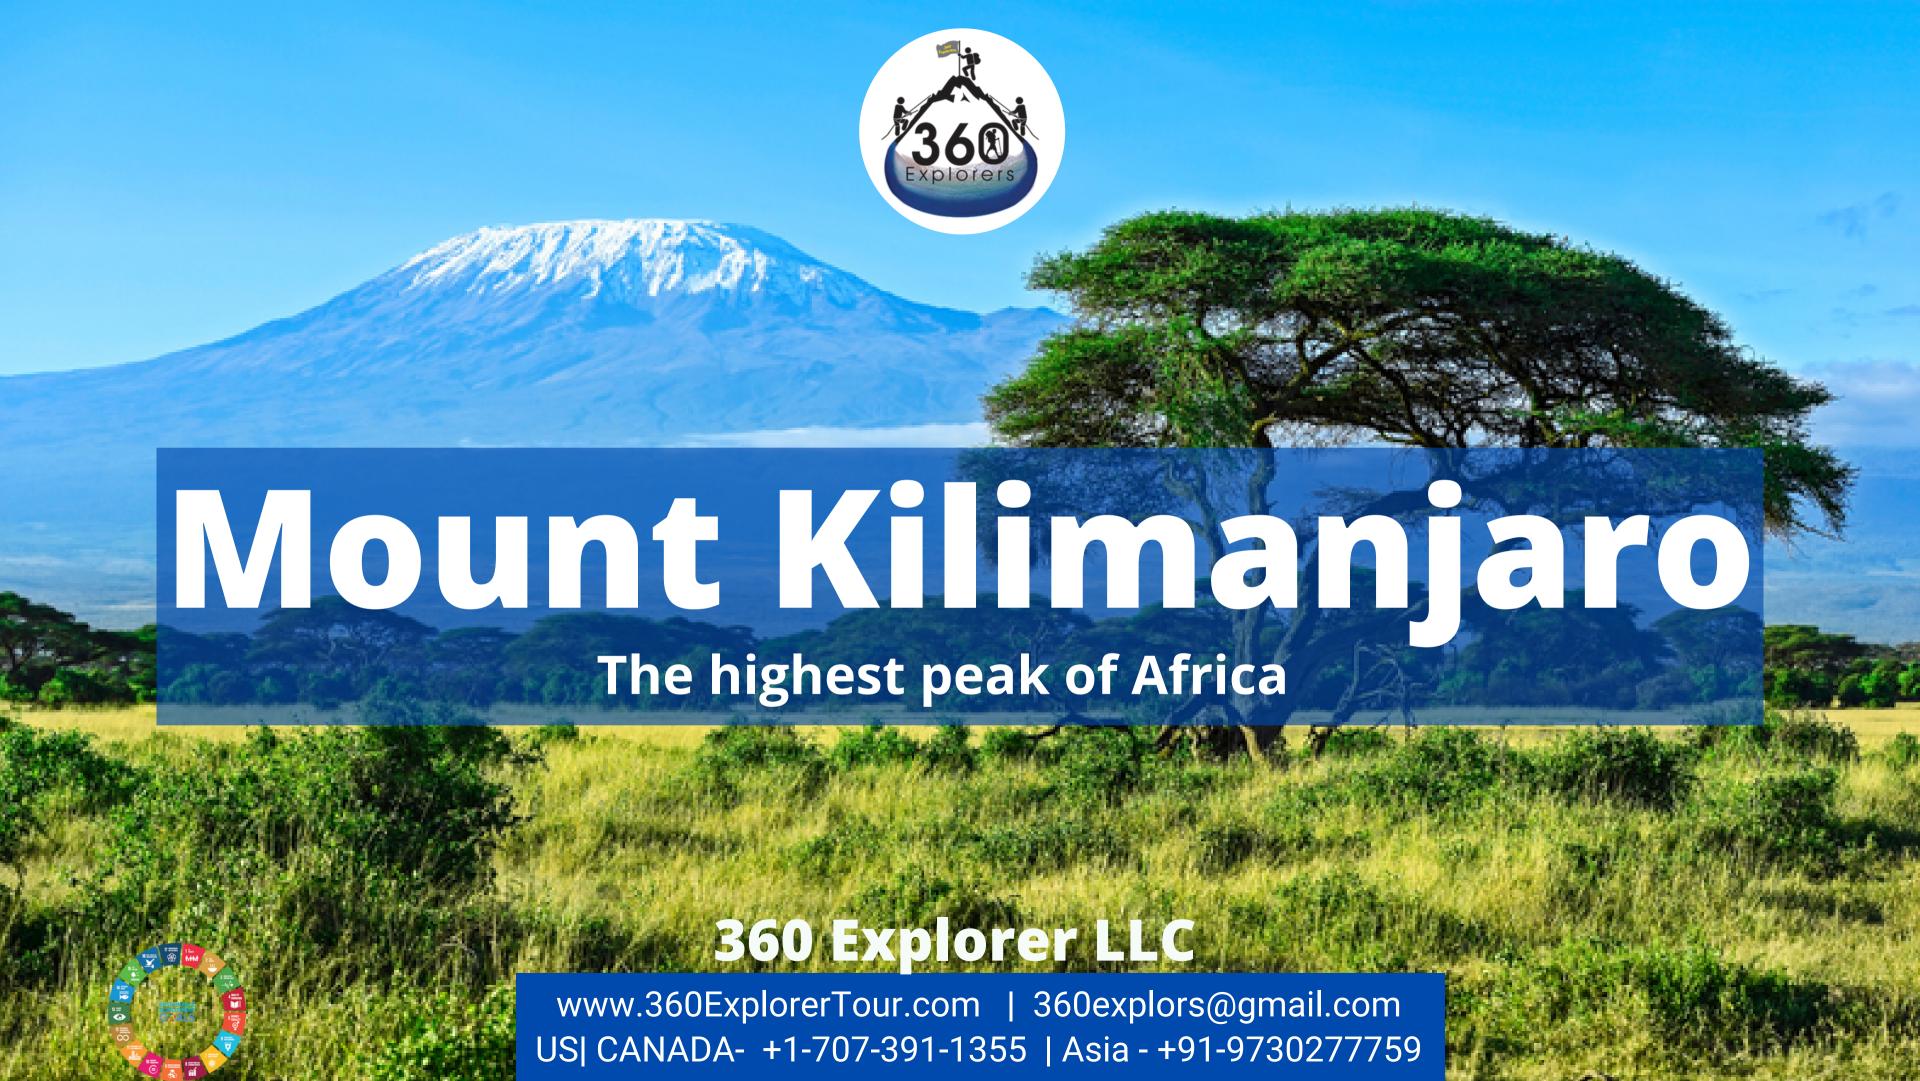

## **Mount Kilimanjaro**

#### **Overview**

Mount Kilimanjaro is a dormant volcano in Tanzania. It has three volcanic cones: Kibo, Mawenzi and Shira. It is the **Highest mountain** in **Africa** and the **Highest single free-standing mountain in the** world: 5,895 metres (19,341 ft) above sea level and about 4,900 metres (16,100 ft) above its plateau base. Kilimanjaro is the fourth most topographically prominent peak on Earth.

The first people known to have reached the summit were Hans Meyer and Ludwig Purtscheller, in 1889. It is part of Kilimanjaro National Park and is a major climbing destination. Because of its shrinking glaciers and disappearing ice fields, it has been the subject of many scientific studies.